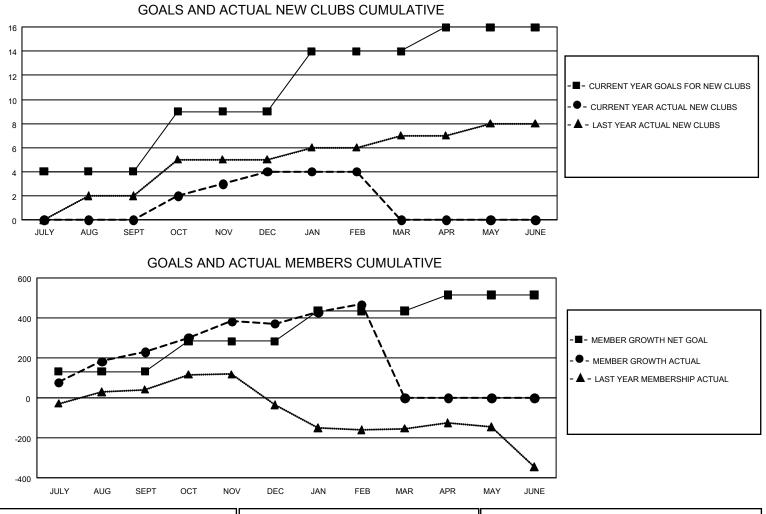

## GMT MONTHLY MEMBERSHIP PROGRESS REPORT Results as of: 2/29/2020

Multiple District 411

LOCATION: KENYA AFRICA

GMT: OPEN

GMT CA 8

| Clubs         |               |             |               | Members               |                        |                         |                                                    |  |
|---------------|---------------|-------------|---------------|-----------------------|------------------------|-------------------------|----------------------------------------------------|--|
|               | RESULTS FOR   | R 2019-2020 |               | RESULTS FOR 2019-2020 |                        |                         |                                                    |  |
| QUARTER       | NEW CLUB GOAL | NEW CLUBS   | DROPPED CLUBS | QUARTER               | BER GROWTH NET<br>GOAL | MEMBER GROWTH<br>ACTUAL | DROPPED<br>MEMBERS ACTUAI<br>(including transfers) |  |
| JULY/AUG/SEPT | 12            | 0           | 1             | JULY/AUG/SEPT         | 396                    | 331                     | 88                                                 |  |
| OCT/NOV/DEC   | 15            | 4           | 3             | OCT/NOV/DEC           | 456                    | 294                     | 145                                                |  |
| JAN/FEB/MAR   | 15            | 0           | 1             | JAN/FEB/MAR           | 456                    | 121                     | 21                                                 |  |
| APR/MAY/JUNE  | 6             | 0           | 0             | APR/MAY/JUNE          | 240                    | 0                       | 0                                                  |  |

| DROPPED CLUBS: 5         |     | 92 CLUBS OF 126 ADDED 1 OR MORE | GENDER DISTRIBUTION        |                |       |
|--------------------------|-----|---------------------------------|----------------------------|----------------|-------|
|                          |     | NEW MEMBERS                     | MALE                       | 2,198 (61.47%) |       |
|                          |     |                                 | FEMALE                     | 1,378 (38.53%) |       |
| DROPPED MEMBERS          |     |                                 |                            |                |       |
| DECEASED                 | 7   | CLICK HERE FOR CUMULATIVE       | TOTAL FAMILY UNIT MEMBERS  |                | 1,050 |
| CLUB CANCELLED65OTHER182 |     | MEMBERSHIP DATA                 |                            |                |       |
|                          |     |                                 | FAMILY MEMBERS PAYING HALF |                | 629   |
| TOTAL                    | 254 |                                 | 5020                       |                |       |
|                          |     |                                 |                            |                |       |